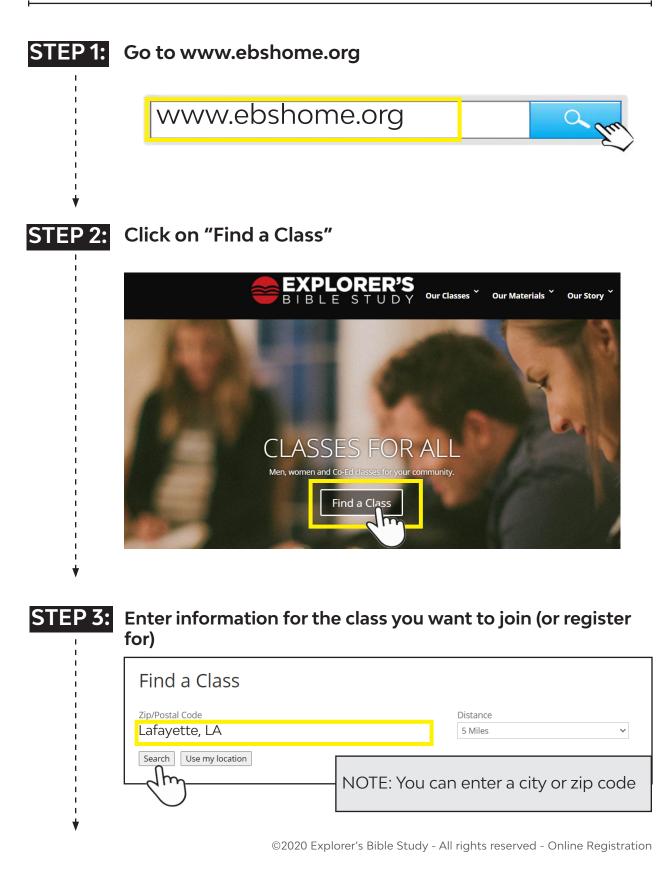

## **EBS** Online Registration

## **EBS Online Registration**

LORER'S

UD

BLE ST

EXP

(usually morning, noon, evening)

**STEP 5:** Complete the registration form (complete all fields with \*)

ļ