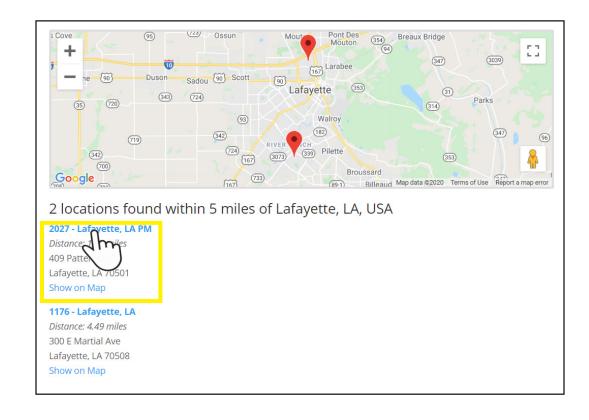

## **EBS** Online Registration

## **EBS Online Registration**

LORER'S

UD

BLE ST

EXP

(usually morning, noon, evening)

**STEP 5:** Complete the registration form (complete all fields with \*)

ļ